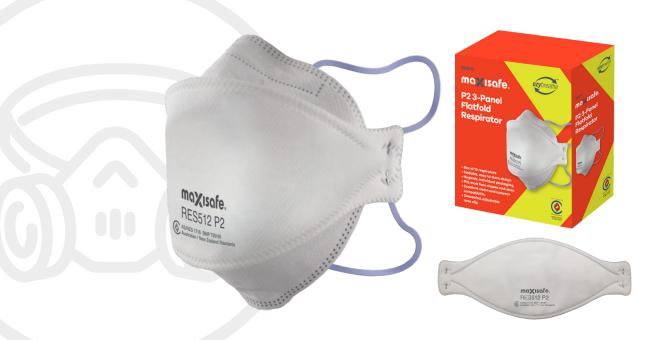

# **P2 3-Panel Flatfold Respirator**

## **Features & Benefits**

- Unique 3-panel design fits a wide range of face shapes and sizes, accommodates facial movements and makes the respirator easy to talk through
- Sculptured nose panel provides excellent field of vision and im proves compatibility with eyewear
- Hygienically packaged in a sealed bag to protect from contamination prior to use
- Foldable, easy to store design
- Tested and certified to Australian Standards AS/NZS 1716:2012
- Breathable nose cushion reduces sweat levels when worn over a long period of time
- No glue used in mask construction reducing odour in hot conditions

#### **Product Details**

Product Code: RES512
Pack Quantity: 10 Masks
Carton Quantity: 12 Boxes