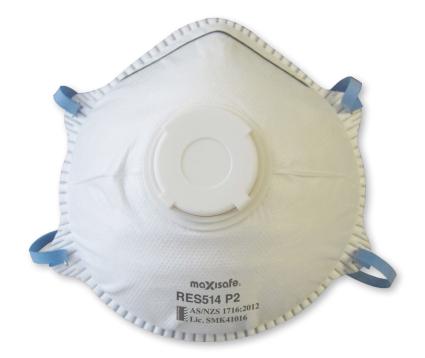

## P2 Valved Conical Respirator

### **RES514**

#### **Maxisafe Advantages**

- Exhalation valve provides increased air flow and comfort
- Premium conical style disposable respirators
- P2 rating offers protection against mechanically and thermally generated particles
- · Soft nose foam ensures custom fit to nose
- Latex free straps give firm and comfortable fit
- Latex free exhalation valve ensures low breathing resistance
- Soft inner layer for comfort and fit
- Certified to AS/NZS 1716:2012 P2 standards