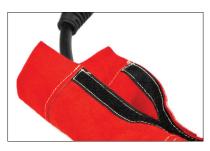

Protect and extend the life of your welding torch cables from damaging spatter and dross. Each cable cover closes with Hook and Loop and can be easily joined together with a cable tie. Available in two lengths.