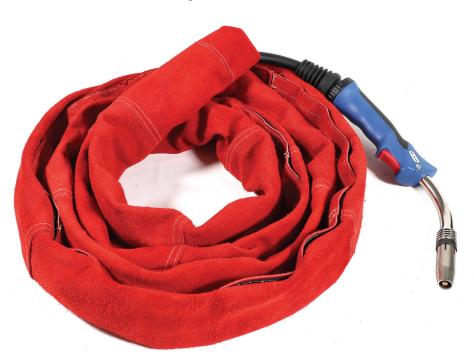

## Big Red® Leather Cable Covers

The Big Red® Leather Cable Covers are made using the famous Big Red® Leather, which is chrome tanned to assure softness and durability while resisting heat, sparks slag and cuts. Big Red leather continues to set the standard for high quality, heavy duty, long lasting products in the industry.

Protect and extend the life of your welding torch cables from damaging spatter and dross. Each cable cover closes with Hook and Loop and can be easily joined together with a cable tie. Available in two lengths.