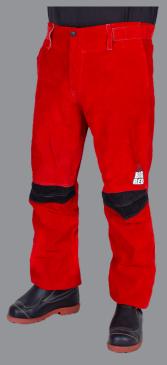

### BIG RED® WELDERS FULL SEAT TROUSERS

The BIG RED® Welders Full Seat Trousers are designed for heavy duty welding. Designed to be comfortably worn over your work trousers, for when heavy duty leg protection is required. All seams are sewn with heat resistant Aramid thread for extra durability.

- BIG RED® selected split leather
- Full Seat design for maximum protection
- Articulated knee for greater movement and comfort
- Fitted with fly, belt loops and adjustable side straps
- Leg cuff opening with Hook & Loop closure to improve ease of donning & doffing
- Sewn with Aramid heat resistant thread.
- Comfortably fits over standard work clothes
- ISO 11611 Class 2