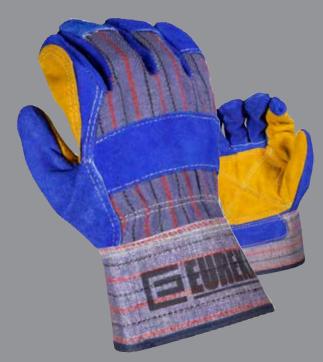

## **EUREKA**

Eureka® Premium Reinforced Handling Glove offers a superior quality reinforced leather palm and a heavy duty safety cuff.

- Superior quality chrome leather palm.
- Reinforced palm, thumb and first finger.
- Knuckle bar style with heavy duty safety cuff.
- Seams are sewn with heat resistant Kevlar thread for extra durability.
- Lined palm for additional protection and comfort.
- Length: 270mm.