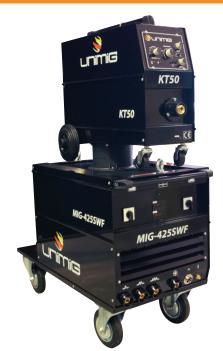

#### Overview

The UNIMIG 425 SWF is a powerful high duty cycle machine designed for medium to heavy fabrication and rural applications. Combining smooth arc characteristics with complete reliability, the UNIMIG 425 SWF is the unit to satisfy all the demands of the professional welder. Features a completely enclosed KT50 wire feed unit which helps prevent dust and moisture fouling your wire and contaminating your weld. Fitted standard with a geared four roller drive system ensuring consistent wire feed and smooth welding. It comes with fully covered 10 Metre interconnecting cables and wheels for increased maneuverability.