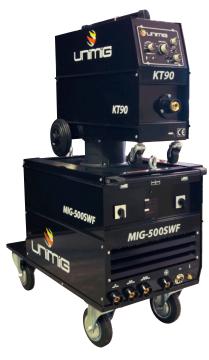

The UNIMIG 500 SWF is a powerful high duty cycle machine designed for heavy fabrication and rural applications. Combining smooth arc characteristics with complete reliability. The UNIMIG 500 SWF is the unit to satisfy all the demands of the professional welder. The completely enclosed KT90 wire feed unit helps prevent dust and moisture fouling your wire and contaminating your weld. Fitted standard with a geared four roller drive wire feed system ensuring consistent wire feed and smooth welding. It comes with, fully covered 10 Metre interconnecting cables and wheels for increased maneuverability.