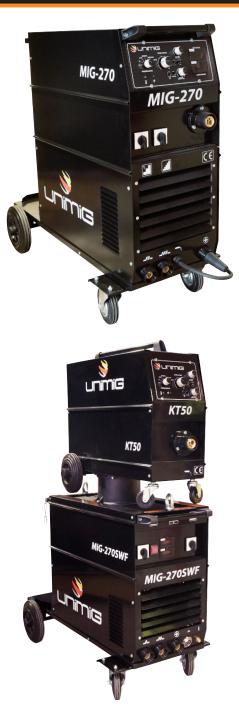

# WORKSHOP 270 Compact / 270SWF

### Overview

The top of the range UNIMIG 270 is one of the most powerful MIG's in it class. Combining an exceptionally high duty cycle and power with very smooth arc characteristics, it is designed for use in medium to heavy fabrication, as well as rural applications. If 3 phase power is unavailable, the UNIMIG 270 will give you the reliability and power you need to get the job done.

Fitted standard with a geared four roller drive system ensuring consistent wire feed and smooth welding.

The 270 SWF is supplied with a completely enclosed KT 50 wire feed unit which helps prevent dust and moisture fouling your wire and contaminating your weld. It comes with fully covered 10 Metre interconnecting cables, a swivel turntable for the wire feed unit and wheels for increased maneuverability.