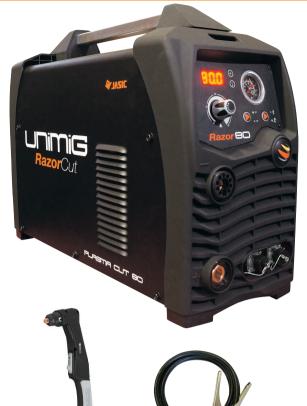

# Plasma - 80 Amp Inverter Plasma Cutter

Cuts: Steels, Stainless, Cast Iron, Brass, Copper. Aluminium

# 80 Amp - 30mm Cut on Mild Steel 415v Inverter Plasma Cutter **Industrial Rated, Lightweight and Portable**

## **Features**

- · Latest IGBT Inverter Technology
- CNC Connection
- · Safe Euro torch connection
- · High quality SC80 6 Metre Plasma torch
- Industrial application
- Tolerant to variable power supply
- · In-built Air Regulator with preset air pressure
- · Suitable to cut all electrically conductive materials
- · Light weight and compact
- · Strong metal housing, with plastic front and rear covers
- · Generator use with pure sine wave generator only

#### Overview

The RAZORCUT80 is an inverter-based Plasma cutting machine produced using the latest in IGBT technology. This machine is reliable, robust and stacked with features that you can expect from a quality Industrial Plasma Cutter. The RAZORCUT80 produces a high temperature plasma stream providing effortless cutting of all electrically conductive materials including steel, cast Iron, stainless steel, copper, aluminium brass etc . The RAZORCUT80 is equipped with a high quality SureGrip SC80 Plasma torch with Euro connection, developed specifically to enhance and improve the cut quality of the RAZORCUT80 machine. Connection of the SC80 Plasma torch provides effortless starting of the cut with powerful, fast and accurate cutting capability, additional is the benefit of longer life cycle consumable electrodes and cutting tips. The RAZORCUT80 is an exceptional machine that is suitable for a wide range of applications including Industrial use, sheet metal fabrication, site work, automotive, ducting work, repair and maintenance services. The RAZORCUT80 gives you the best of both worlds great portability, with the power to get the job done. Built to our specification and manufactured in compliance to AS/NZS 60974-1

## **Product Code: KUPJRRW80**

Standard Package includes: RAZORCUT80 Machine, SC80 x 6m Plasma Torch, Earth Lead 4m, gas connection fitting