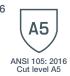

### **Features and Benefits**

- EN388: 2016 level E cut resistance
- EN388: 2016 level 4 puncture resistance
- ASTM F2878-10 hypodermic needle test: 5.7 Newtons
- Leather reinforcement for high action areas
- Rubber pull tab for quick donning and doffing
- Neoprene expandable wrist for safety and comfort

# WAME: WANE: WANE:

- Level E cut resistance to EN388: 2016
- + Rhinoguard™ cut, puncture and needlestick protection

Level E cut resistance to EN388: 2016

| Product Code | Description                        | Size       | Carton Qty | Barcode       |
|--------------|------------------------------------|------------|------------|---------------|
| GRH285-08    | 'Rhinoguard' Full Protection Glove | 8/Medium   | 36 pairs   | 9342971007352 |
| GRH285-09    | 'Rhinoguard' Full Protection Glove | 9/Large    | 36 pairs   | 9342971007369 |
| GRH285-10    | 'Rhinoguard' Full Protection Glove | 10/XLarge  | 36 pairs   | 9342971007376 |
| GRH285-11    | 'Rhinoguard' Full Protection Glove | 11/2XLarge | 36 pairs   | 9342971007383 |