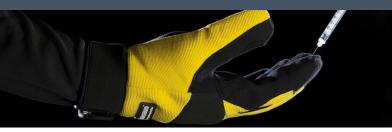

### **GRH285**

RHINOGUARD™ is a highly engineered textile composite designed to provide the highest levels of protection against a wide range of puncture hazards. Constructed from an innovative combination of advanced fibres, modified fabric structure and a unique coating technology to deliver high levels of protection against both large and small puncture threats (including needles and syringes). The RHINOGUARD™ mechanics glove delivers cut, abrasion, puncture and needle resistance in a powerful combination of mechanical protection for extreme working conditions. The areas of the glove with RHINOGUARD™ inside include the palm, fingers, finger crotches and fingertips to ensure the most exposed regions to hazards have full protection coverage.

### **Features and Benefits**

- EN388: 2016 level E cut resistance
- EN388: 2016 level 4 puncture resistance
- ASTM F2878-10 hypodermic needle test: 5.7 Newtons
- Leather reinforcement for high action areas
- Rubber pull tab for quick donning and doffing
- Neoprene expandable wrist for safety and comfort