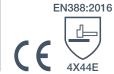

### **Features and Benefits**

- EN388: 2016 level E cut resistance
- EN388: 2016 level 4 puncture resistance
- ASTM F2878-10 hypodermic needle test: 5.7 Newtons
- Leather reinforcement for high action areas
- Rubber pull tab for quick donning and doffing
- Neoprene expandable wrist for safety and comfort

# WAME: WANE: WANE:

- Level E cut resistance to EN388: 2016
- + Rhinoguard™ cut, puncture and needlestick protection

Level E cut resistance to EN388: 2016

| Product Code | Description                        | Size       | Carton Qty | Barcode       |
|--------------|------------------------------------|------------|------------|---------------|
| GRH285-08    | 'Rhinoguard' Full Protection Glove | 8/Medium   | 36 pairs   | 9342971007352 |
| GRH285-09    | 'Rhinoguard' Full Protection Glove | 9/Large    | 36 pairs   | 9342971007369 |
| GRH285-10    | 'Rhinoguard' Full Protection Glove | 10/XLarge  | 36 pairs   | 9342971007376 |
| GRH285-11    | 'Rhinoguard' Full Protection Glove | 11/2XLarge | 36 pairs   | 9342971007383 |